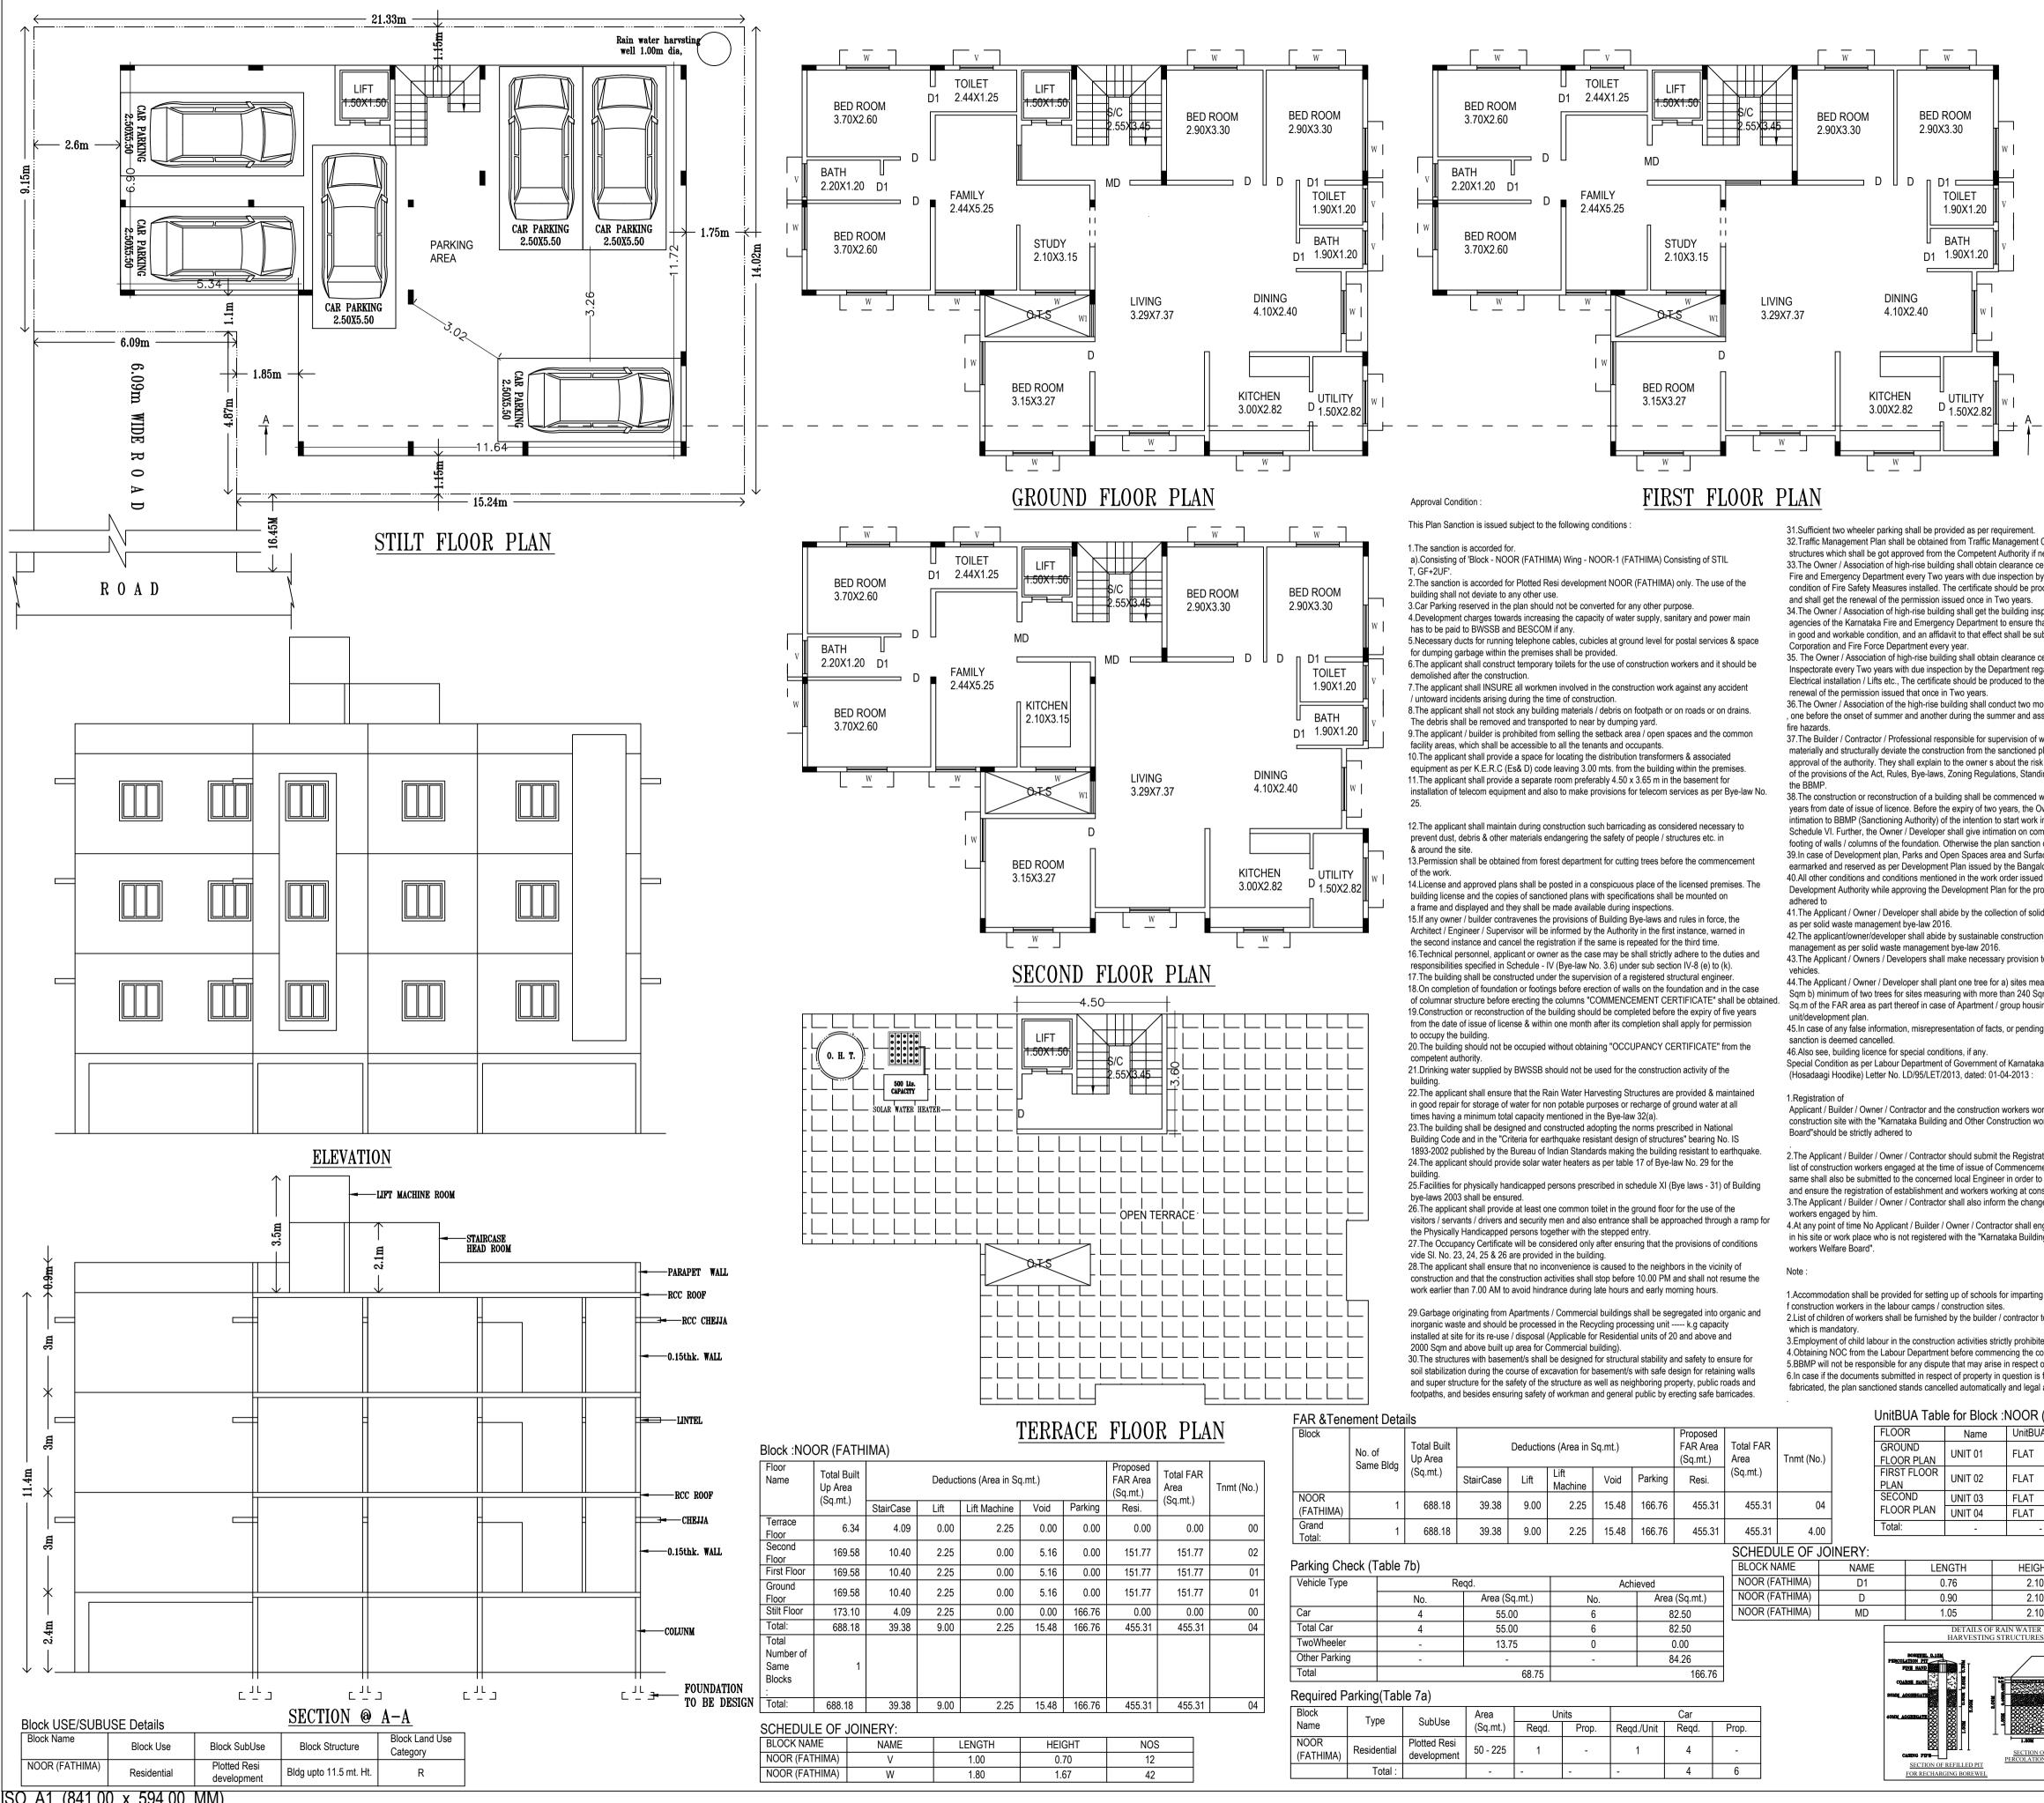

ISO\_A1\_(841.00\_x\_594.00\_MM)

| n So | ą.mt.) |         | Proposed<br>FAR Area<br>(Sq.mt.) | Total FA<br>Area<br>(Sq.mt.) | R Tnmt (No.) |
|------|--------|---------|----------------------------------|------------------------------|--------------|
| ne   | Void   | Parking | Resi.                            | (09.111.)                    |              |
| 25   | 0.00   | 0.00    | 0.00                             | 0.0                          | 00 00        |
| 00   | 5.16   | 0.00    | 151.77                           | 151.7                        | 7 02         |
| 00   | 5.16   | 0.00    | 151.77                           | 151.7                        | 7 01         |
| 00   | 5.16   | 0.00    | 151.77                           | 151.7                        | 7 01         |
| 00   | 0.00   | 166.76  | 0.00                             | 0.0                          | 0 00         |
| 25   | 15.48  | 166.76  | 455.31                           | 455.3                        | 31 04        |
|      |        |         |                                  |                              |              |
| 25   | 15.48  | 166.76  | 455.31                           | 455.3                        | 31 04        |
|      |        |         |                                  |                              |              |
|      | HEIGHT |         | NOS                              |                              |              |
|      | 0.70   |         | 12                               |                              |              |